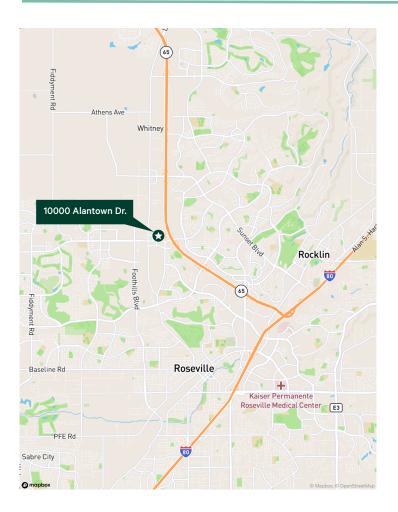

# 10000 Alantown Dr. #140 Roseville, CA

### ±171,000 SF of Distribution Warehouse with Office

MASTER LEASE EXPIRES 09/30/2026



## **Property Features**

- Total: ±171,000 SF
- Office: ±6,644 SF
- Warehouse: ±164,356 SF
- Clear Height: ±32'
- GL Doors: 1
- DH Doors: 19
- Air conditioning throughout
- Heated throughout with Reznor Gas Heating Units
- ±3,000 amps @ 480 volt electrical service
- ±43'x57' column spacing
- ESFR Sprinkler
- Skylights throughout
- Fully fenced site
- Potential excess land for trailer parking





NOT TO SCALE. ALL DIMENSIONS ARE APPROXIMATE

#### For Sublease

## Area Map & Aerial