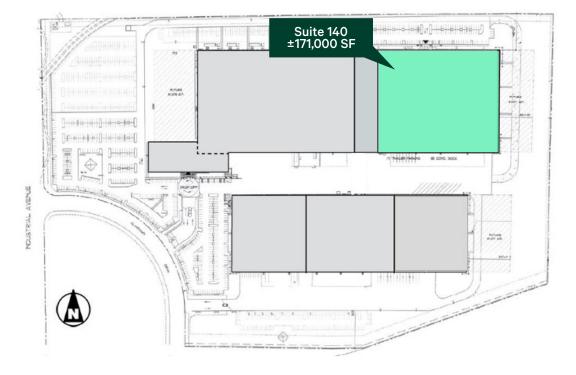

### ±171,000 SF of Distribution Warehouse with Office

MASTER LEASE EXPIRES 09/30/2026

## Area Map & Aerial