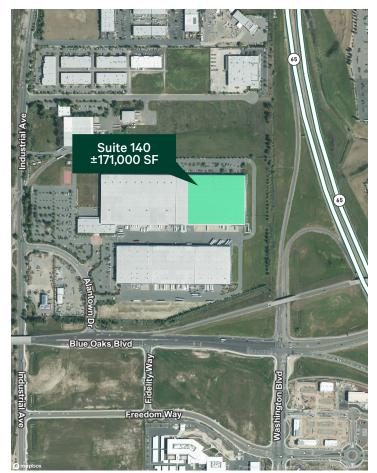

# 10000 Alantown Dr. #140 Roseville, CA

### ±171,000 SF of Distribution Warehouse with Office

MASTER LEASE EXPIRES 09/30/2026

## Area Map & Aerial