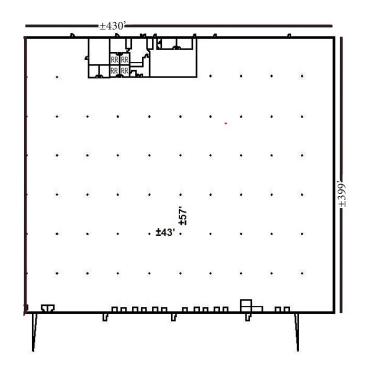

## **Property Features**

- Total: ±171,000 SF
- Office: ±6,644 SF
- Warehouse: ±164,356 SF
- Clear Height: ±32'
- GL Doors: 1
- DH Doors: 19
- Air conditioning throughout
- Heated throughout with Reznor Gas Heating Units
- ±3,000 amps @ 480 volt electrical service
- ±43'x57' column spacing
- ESFR Sprinkler
- Skylights throughout
- Fully fenced site
- Potential excess land for trailer parking

NOT TO SCALE. ALL DIMENSIONS ARE APPROXIMATE